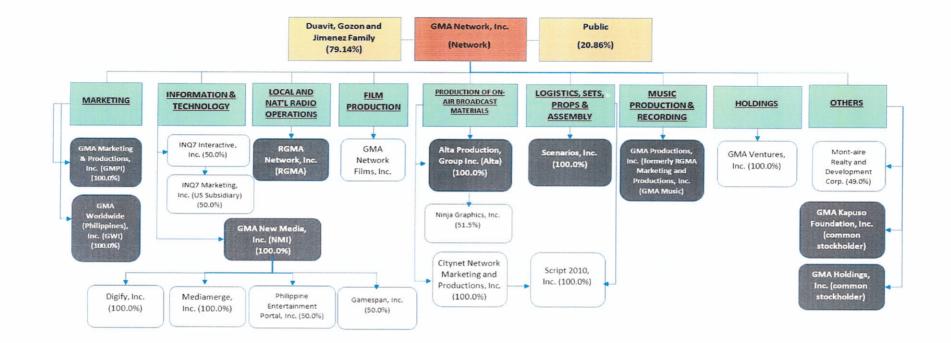

|                                          |                                 | PLEASE PRINT LEG                                                  | GIBLY ===== |                     |                                                                 |
|------------------------------------------|---------------------------------|-------------------------------------------------------------------|-------------|---------------------|-----------------------------------------------------------------|
| CORPORATE NAME:                          |                                 |                                                                   |             |                     | DATE REGISTERED:                                                |
|                                          | GMA NETWO                       | DRK. INC.                                                         |             |                     |                                                                 |
| BUSINESS/TRADE NAME:                     | GMITHEIWE                       | 7111, 1110.                                                       |             |                     | 6/14/1950                                                       |
|                                          | FISCAL YEAR END:<br>December 31 |                                                                   |             |                     |                                                                 |
| SEC REGISTRATION NUMBER:                 |                                 |                                                                   |             |                     |                                                                 |
|                                          | 5213                            | :                                                                 |             |                     |                                                                 |
| DATE OF ANNUAL MEETING PER BY-LA         | ws:                             | 3rd Wednesda                                                      | ay of May   |                     | CORPORATE TAX IDENTIFICATION<br>NUMBER (TIN)<br>000-917-916-000 |
| ACTUAL DATE OF ANNUAL MEETING:           |                                 |                                                                   |             |                     | WEBSITE/URL ADDRESS:                                            |
|                                          | 15-May                          | -24                                                               |             |                     | http://www.gmanetwork.com                                       |
| COMPLETE PRINCIPAL OFFICE ADDRES         |                                 |                                                                   |             |                     | E-MAIL ADDRESS:                                                 |
| GMA NETWORK CENTER,                      | EDSA CORNER TI                  | MOG AVENUE, D                                                     | OILIMAN, C  | QUEZON CITY         | see offical and alternate e-<br>mail addresses below            |
| COMPLETE BUSINESS ADDRESS:               |                                 |                                                                   |             |                     | FAX NUMBER:                                                     |
| GMA NETWORK CENTER,                      | EDSA CORNER TI                  | MOG AVENUE, I                                                     | OILIMAN, O  | QUEZON CITY         | none                                                            |
| OFFICIAL E-MAIL ADDRESS                  | ALTERNATE E-N                   |                                                                   | OFFI        | CIAL MOBILE NUMBER  | ALTERNATE MOBILE NUMBER                                         |
| GMACorporateSecretary@gmanetwor<br>k.com | onecorporate.sec<br>cor         |                                                                   |             | (0917)8735212       | (0917)5520726                                                   |
| NAME OF EXTERNAL AUDITOR & ITS S         | IGNING PARTNER                  | :                                                                 |             | DITATION NUMBER (if | TELEPHONE NUMBER(S):                                            |
| SYCIP GORRES VELAYO & CO. /              | Julie Christine O               | applicable):  Mateo SEC Firm Accreditation No. 0001-SEC (Group A) |             |                     | 8982-7777                                                       |
| PRIMARY PURPOSE/ACTIVITY/INDUST          | TRY PRESENTLY E                 | ENGAGED IN:                                                       | INDUSTR     | RY CLASSIFICATION:  | GEOGRAPHICAL CODE:                                              |
| RADIO AND TELEVISIO                      | N BROADCASTING                  | i                                                                 |             |                     |                                                                 |
|                                          | ===== INTERC                    | OMPANY AFFIL                                                      | IATIONS     |                     |                                                                 |
| PARENT COMPANY                           |                                 | SEC REGISTRA                                                      | TION NO.    | Al                  | DDRESS                                                          |
| Please see attached map of conglomer     | ates (Annex "A")                |                                                                   |             |                     |                                                                 |
| SUBSIDIARY/AFFILIAT                      | TE .                            | SEC REGISTRA                                                      | TION NO.    | A                   | DDRESS                                                          |
| Please see attached table (ANN           | EX "A-1")                       |                                                                   |             |                     |                                                                 |
|                                          |                                 |                                                                   |             |                     |                                                                 |
|                                          |                                 |                                                                   |             |                     |                                                                 |
|                                          |                                 |                                                                   |             |                     |                                                                 |
|                                          |                                 |                                                                   |             |                     |                                                                 |
|                                          | NOTE: USI                       | E ADDITIONAL SH                                                   | EET IF NEC  | ESSARY              |                                                                 |