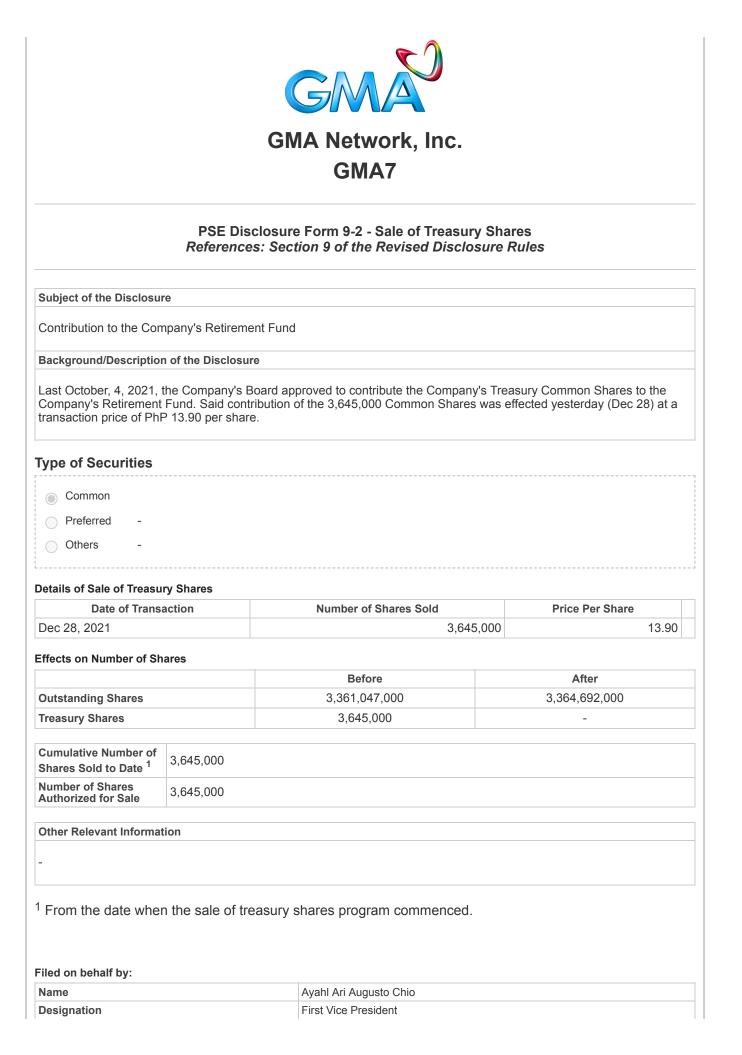

10. Securities registered pursuant to Sections 8 and 12 of the SRC or Sections 4 and 8 of the RSA

| Title of Each Class | Number of Shares of Common Stock Outstanding and Amount of Debt Outstanding |
|---------------------|-----------------------------------------------------------------------------|
| Preferred Shares    | 7,499,507,184                                                               |
| Common Shares       | 3,364,692,000                                                               |