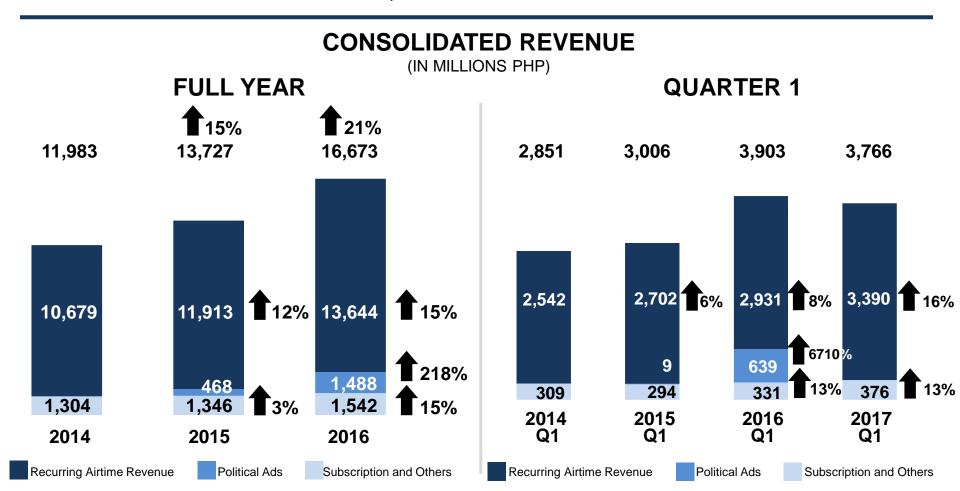

#### CONSOLIDATED FULL-YEAR FINANCIAL RESULTS

(IN MILLIONS PHP)

### **CONSOLIDATED FULL-YEAR FINANCIAL RESULTS**

# +15% ON RECURRING REVENUE IN Q1 2017

#### CONSOLIDATED Q1 FINANCIAL RESULTS

(IN MILLIONS PHP)

#### +21% ON TOTAL REVENUES IN 2016, +16% IN RECURRING AIRTIME REVENUE IN Q1 2017