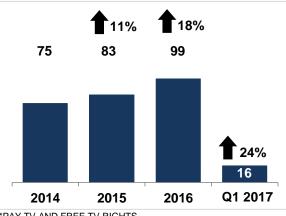

#### PROGRAM SYNDICATION IN MILLIONS PHP

\*PAY TV AND FREE TV RIGHTS

#### PROGRAM SYNDICATION TERRITORIES

| ASIA        | AFRICA  | AMERICA |
|-------------|---------|---------|
| PHILIPPINES | KENYA   | CANADA  |
| BRUNEI      | NIGERIA | HAWAII  |
| CAMBODIA    | ZAMBIA  | MEXICO  |
| MALAYSIA    | GHANA   | PERU    |
| MYANMAR     | UGANDA  |         |
| SINGAPORE   |         |         |
| THAILAND    |         |         |
| VIETNAM     |         |         |