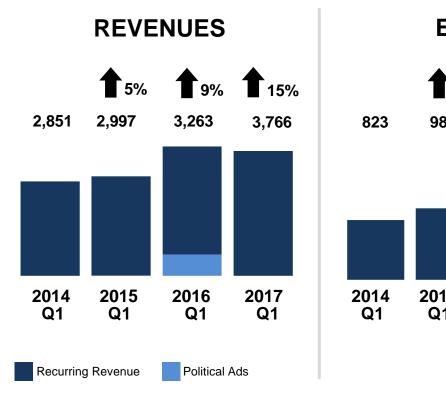

# +15% ON RECURRING REVENUE IN Q1 2017

#### CONSOLIDATED Q1 FINANCIAL RESULTS

(IN MILLIONS PHP)

#### +21% ON TOTAL REVENUES IN 2016, +16% IN RECURRING AIRTIME REVENUE IN Q1 2017