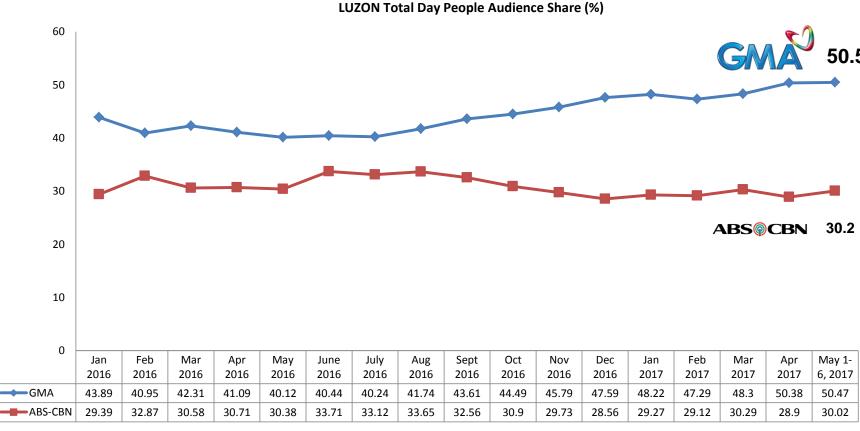

# ...DOMINANT LEAD IN LUZON

SOURCE: NIELSEN LUZON (6:00AM-12MN, MON-SUN), JAN 2016 - MAY 6, 2017

# **GMA STRENGTHENED LEAD IN NATIONAL URBAN (NUTAM)**

SOURCE: NIELSEN NUTAM (6:00AM-12MN, MON-SUN), JAN 2016 - MAY 6, 2017

# ...DOMINANT LEAD IN MEGATAM

SOURCE: NIELSEN MEGATAM (6:00AM-12MN, MON-SUN), JAN 2016 - MAY 6, 2017