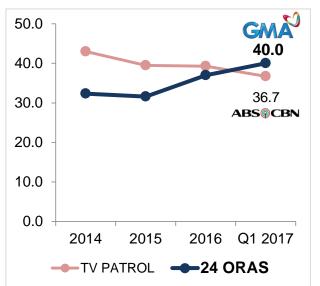

# **GMA LEADS ACROSS ALL TIME BLOCKS TO DATE**

#### PRIMETIME BLOCK (6PM - 11PM)

SOURCE: NIELSEN NUTAM HOUSEHOLD AUDIENCE SHARES

## CREDIBLE GMA NEWS PROGRAMS ARE MOST-WATCHED NATIONWIDE

#### **WEEKDAY PRIMETIME**