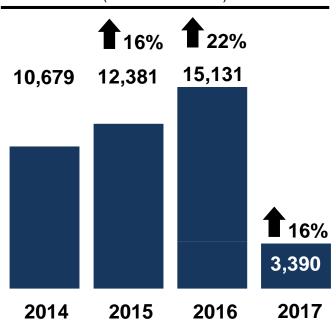

#### +21% ON TOTAL REVENUES IN 2016, +16% IN RECURRING AIRTIME REVENUE IN Q1 2017

## WIDENED THE AUDIENCE SHARE LEAD OF GMA IN NUTAM

+22% AIRTIME REVENUE IN 2016, +16% RECURRING AIRTIME REVENUE IN Q1 2017

## **AIRTIME REVENUE**

(IN MILLIONS PHP)