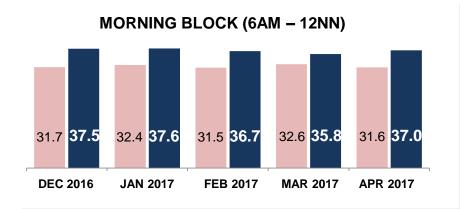

atio      | 1.90 | 2.24  | 2.88  | 1.59    |
| Debt-to-Equity     | .27  | .13   | .06   | .08     |
| Net Debt-to-Equity | .08  | (.11) | (.27) | (.49)   |

## WIDENED THE AUDIENCE SHARE LEAD OF GMA IN NUTAM

+22% AIRTIME REVENUE IN 2016, +16% RECURRING AIRTIME REVENUE IN Q1 2017

## **AIRTIME REVENUE**

(IN MILLIONS PHP)



### TOTAL DAY NUTAM AUDIENCE SHARE

| CHANNEL | 2014 | 2015 | 2016 | Q1 2017 |
|---------|------|------|------|---------|
| GMA     | 37.4 | 39.7 | 41.0 | 44.1    |
| ABS-CBN | 35.1 | 34.9 | 36.2 | 35.5    |
| OTHERS  | 28.4 | 26.0 | 23.1 | 20.7    |

NOTE: GMA (CH. 7 AND GNTV); OTHER CHANNELS INCLUDE ALL OTHER FREE-TO-AIR CHANNELS AND CABLE CHANNELS

SOURCE: NIELSEN NUTAM TOTAL DAY (6AM-12MN) HOUSEHOLD AUDIENCE SHARES

# **GMA LEADS ACROSS ALL TIME BLOCKS TO DATE**





#### AFTERNOON BLOCK (3PM - 6PM)



#### PRIMETIME BLOCK (6PM - 11PM)







SOURCE: NIELSEN NUTAM HOUSEHOLD AUDIENCE SHARES

# **GMA STRENGTHENED LEAD IN NATIONAL URBAN (NUTAM)**



SOURCE: NIELSEN NUTAM (6:00AM-12MN, MON-SUN), JAN 2016 - MAY 6, 2017

# ...DOMINANT LEAD IN MEGATAM



SOURCE: NIELSEN MEGATAM (6:00AM-12MN, MON-SUN), JAN 2016 - MAY 6, 2017

# ...DOMINANT LEAD IN LUZON



SOURCE: NIELSEN LUZON (6:00AM-12MN, MON-SUN), JAN 2016 - MAY 6, 2017

## **GMA PROGRAMS ARE MOST-WATCHED ON WEEKDAYS...**



# **NOON TIME/AFTERNOON**



# PRIMETIME



| GMA Programs          | Aud.<br>Share % |                                    | Aud.<br>Share  |
|-----------------------|-----------------|------------------------------------|----------------|
|                       | MOR