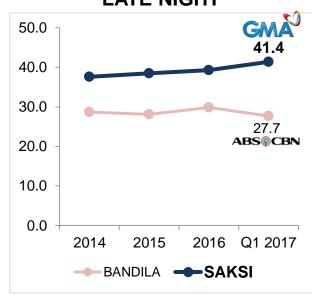

# **GMA LEADS ACROSS ALL TIME BLOCKS TO DATE**

## CREDIBLE GMA NEWS PROGRAMS ARE MOST-WATCHED NATIONWIDE

#### LATE NIGHT