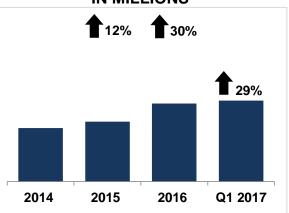

## +13% TOTAL REVENUE FOR GMA'S INTERNATIONAL BUSINESS

#### **GMAI CHANNELS** VIEWERSHIP GROWTH IN MILLIONS