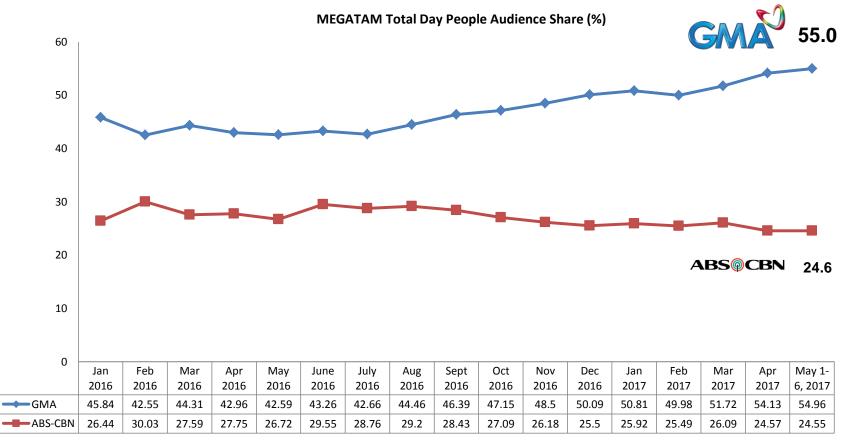

# ...DOMINANT LEAD IN MEGATAM

SOURCE: NIELSEN MEGATAM (6:00AM-12MN, MON-SUN), JAN 2016 - MAY 6, 2017