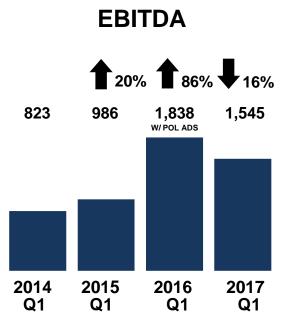

# +15% ON RECURRING REVENUE IN Q1 2017

#### CONSOLIDATED Q1 FINANCIAL RESULTS

(IN MILLIONS PHP)