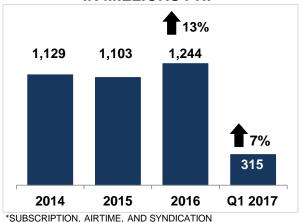

## +13% TOTAL REVENUE FOR GMA'S INTERNATIONAL BUSINESS

#### **TOTAL REVENUE FOR GMA'S INTERNATIONAL BUSINESS** IN MILLIONS PHP