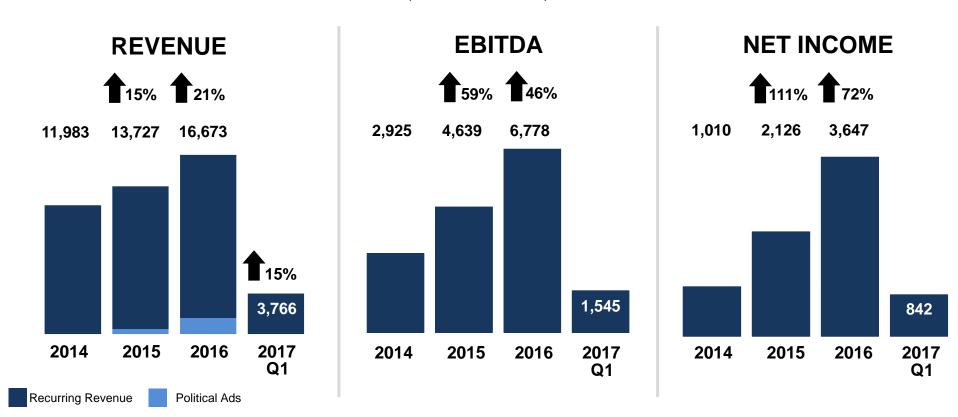

# GMA DELIVERS PHP3.6B NET INCOME IN 2016, +72% Y.O.Y.

## MEDIA PLATFORMS

- GMA delivers PHP3.6B on net income, +72% Y.O.Y.
- Strong 21% growth in 2016 total revenue, +15% on recurring revenue
- Strong ROE of 35%
- Strong #1 in total day Nutam household audience shares for 2016
- Strong audience-share lead across Megatam and Luzon in 2016
- +30% international viewership growth in 2016

## +72% ON NET INCOME IN 2016, +15% ON RECURRING REVENUE IN Q1 2017

#### CONSOLIDATED FULL-YEAR FINANCIAL RESULTS

(IN MILLIONS PHP)

#### +21% ON TOTAL REVENUES IN 2016, +16% IN RECURRING AIRTIME REVENUE IN Q1 2017