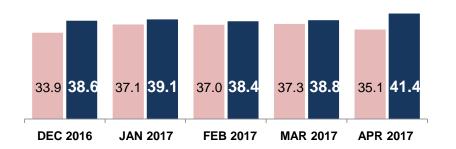

# **GMA LEADS ACROSS ALL TIME BLOCKS TO DATE**

#### AFTERNOON BLOCK (3PM - 6PM)