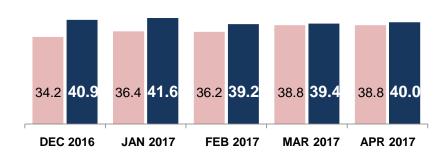

# **GMA LEADS ACROSS ALL TIME BLOCKS TO DATE**

#### PRIMETIME BLOCK (6PM - 11PM)

SOURCE: NIELSEN NUTAM HOUSEHOLD AUDIENCE SHARES