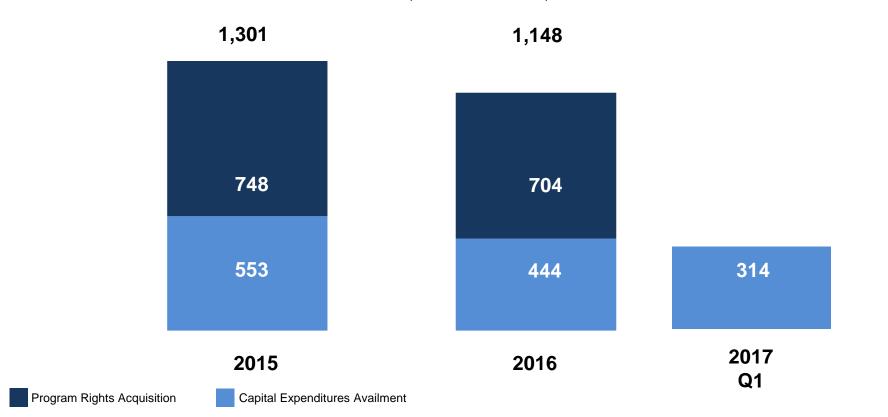

ing revenue
- Q1 2017 revenues grew by 700% in Facebook, 57% in YouTube, and 38% in Hoog/iFlix
- +42% unique browsers and +57% page views for GMANetwork.com in Q1 2017

## +72% ON NET INCOME IN 2016, +15% ON RECURRING REVENUE IN Q1 2017

#### CONSOLIDATED FULL-YEAR FINANCIAL RESULTS

(IN MILLIONS PHP)



# +11% ON ROE IN 2016, +9% IN Q1 2017

### **CONSOLIDATED FULL-YEAR FINANCIAL RESULTS**



# +15% ON RECURRING REVENUE IN Q1 2017

#### CONSOLIDATED Q1 FINANCIAL RESULTS

(IN MILLIONS PHP)







#### +21% ON TOTAL REVENUES IN 2016, +16% IN RECURRING AIRTIME REVENUE IN Q1 2017



# MANAGED TOTAL OPEX IN 2016, +5% OPEX IN Q1 2017

## **CONSOLIDATED COSTS AND EXPENSES**

(IN MILLIONS PHP)

**Production Cost** 



# **AVAILED 91% OF CAPEX FOR 2016, ON TRACK IN Q1 2017**



(IN MILLIONS PHP)



# **SOLID FINANCIAL METRICS FOR Q1 2017**

### **BALANCE SHEET HIGHLIGHTS**

(IN BILLIONS PHP)



| RATIOS             | 2014 | 2015  | 2016  | Q1 2017 |
|--------------------|------|-------|-------|---------|
| Current Ratio      | 1.90 | 2.24  | 2.88  | 1.59    |
| Debt-to-Equity     | .27  | .13   | .06   | .08     |
| Net Debt-to-Equity | .08  | (.11) | (.27) | (.49)   |

## WIDENED THE AUDIENCE SHARE LEAD OF GMA IN NUTAM

+22% AIRTIME REVENUE IN 2016, +16% RECURRING AIRTIME REVENUE IN Q1 2017

## **AIRTIME REVENUE**

(IN MILLIONS PHP)



### TOTAL DAY NUTAM AUDIENCE SHARE

| CHANNEL | 2014 | 2015 | 2016 | Q1 2017 |
|---------|------|------|------|---------|
| GMA     | 37.4 | 39.7 | 41.0 | 44.1    |
| ABS-CBN | 35.1 | 34.9 | 36.2 | 35.5    |
| OTHERS  | 28.4 | 26.0 | 23.1 | 20.7