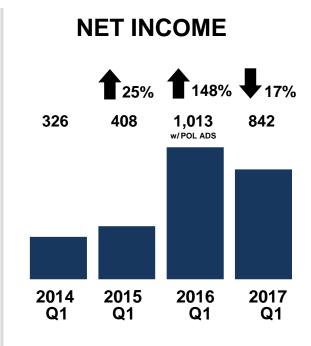

# GMA DELIVERS PHP3.6B NET INCOME IN 2016, +72% Y.O.Y.

## +72% ON NET INCOME IN 2016, +15% ON RECURRING REVENUE IN Q1 2017