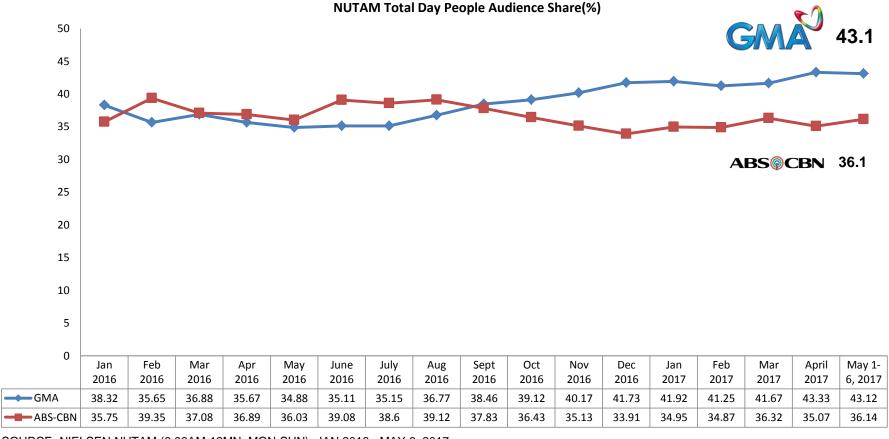

# **GMA STRENGTHENED LEAD IN NATIONAL URBAN (NUTAM)**

SOURCE: NIELSEN NUTAM (6:00AM-12MN, MON-SUN), JAN 2016 - MAY 6, 2017

## WIDENED THE AUDIENCE SHARE LEAD OF GMA IN NUTAM

+22% AIRTIME REVENUE IN 2016, +16% RECURRING AIRTIME REVENUE IN Q1 2017

### TOTAL DAY NUTAM AUDIENCE SHARE

| CHANNEL | 2014 | 2015 | 2016 | Q1 2017 |
|---------|------|------|------|---------|
| GMA     | 37.4 | 39.7 | 41.0 | 44.1    |
| ABS-CBN | 35.1 | 34.9 | 36.2 | 35.5    |
| OTHERS  | 28.4 | 26.0 | 23.1 | 20.7    |

NOTE: GMA (CH. 7 AND GNTV); OTHER CHANNELS INCLUDE ALL OTHER FREE-TO-AIR CHANNELS AND CABLE CHANNELS

SOURCE: NIELSEN NUTAM TOTAL DAY (6AM-12MN) HOUSEHOLD AUDIENCE SHARES