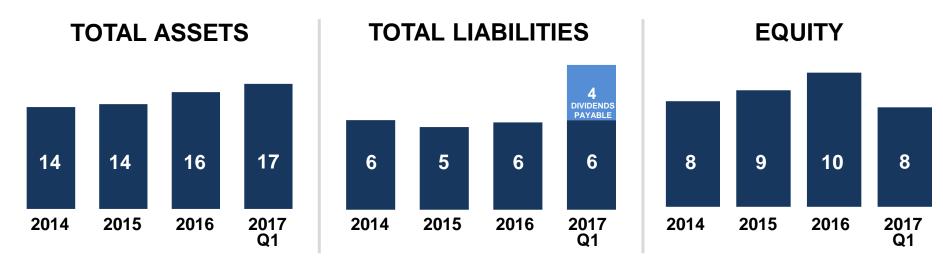

# **SOLID FINANCIAL METRICS FOR Q1 2017**

### **BALANCE SHEET HIGHLIGHTS**

(IN BILLIONS PHP)

| RATIOS             | 2014 | 2015  | 2016  | Q1 2017 |
|--------------------|------|-------|-------|---------|
| Current Ratio      | 1.90 | 2.24  | 2.88  | 1.59    |
| Debt-to-Equity     | .27  | .13   | .06   | .08     |
| Net Debt-to-Equity | .08  | (.11) | (.27) | (.49)   |