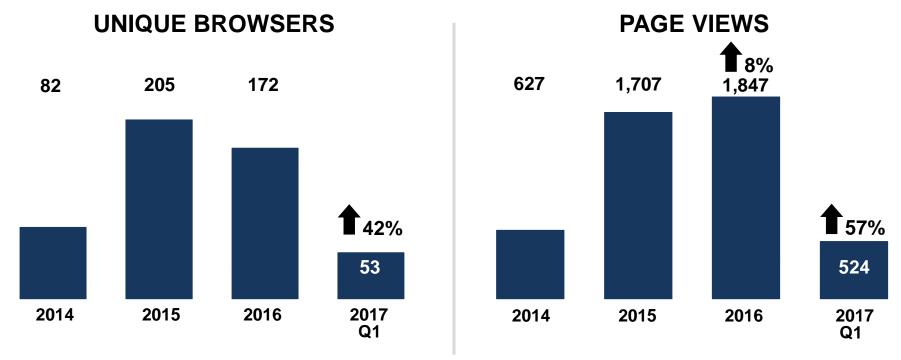

#### DIGITAL AND INTERACTIVE MEDIA

- +179% in total Q1 2017 digital advertising revenue
- Q1 2017 revenues grew by 700% in Facebook, 57% in YouTube, and 38% in Hoog/iFlix
- +42% unique browsers and +57% page views for GMANetwork.com in Q1 2017

# +42% UNIQUE BROWSERS, +57% PAGE VIEWS IN Q1 2017

SOURCE: GOOGLE ANALYTICS WEB METRICS FOR GMANETWORK.COM (GMA ENTERTAINMENT & GMA NEWS) IN MILLIONS