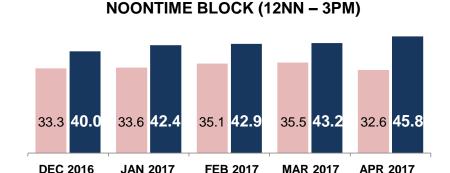

io      | 1.90 | 2.24  | 2.88  | 1.59    |
| Debt-to-Equity     | .27  | .13   | .06   | .08     |
| Net Debt-to-Equity | .08  | (.11) | (.27) | (.49)   |

## WIDENED THE AUDIENCE SHARE LEAD OF GMA IN NUTAM

+22% AIRTIME REVENUE IN 2016, +16% RECURRING AIRTIME REVENUE IN Q1 2017

## **AIRTIME REVENUE**

(IN MILLIONS PHP)



### TOTAL DAY NUTAM AUDIENCE SHARE

| CHANNEL | 2014 | 2015 | 2016 | Q1 2017 |
|---------|------|------|------|---------|
| GMA     | 37.4 | 39.7 | 41.0 | 44.1    |
| ABS-CBN | 35.1 | 34.9 | 36.2 | 35.5    |
| OTHERS  | 28.4 | 26.0 | 23.1 | 20.7    |

NOTE: GMA (CH. 7 AND GNTV); OTHER CHANNELS INCLUDE ALL OTHER FREE-TO-AIR CHANNELS AND CABLE CHANNELS

SOURCE: NIELSEN NUTAM TOTAL DAY (6AM-12MN) HOUSEHOLD AUDIENCE SHARES

# **GMA LEADS ACROSS ALL TIME BLOCKS TO DATE**





#### AFTERNOON BLOCK (3PM - 6PM)



#### PRIMETIME BLOCK (6PM - 11PM)







SOURCE: NIELSEN NUTAM HOUSEHOLD AUDIENCE SHARES

# **GMA STRENGTHENED LEAD IN NATIONAL URBAN (NUTAM)**



SOURCE: NIELSEN NUTAM (6:00AM-12MN, MON-SUN), JAN 2016 - MAY 6, 2017

# ...DOMINANT LEAD IN MEGATAM



SOURCE: NIELSEN MEGATAM (6:00AM-12MN, MON-SUN), JAN 2016 - MAY 6, 2017

# ...DOMINANT LEAD IN LUZON



SOURCE: NIELSEN LUZON (6:00AM-12MN, MON-SUN), JAN 2016 - MAY 6, 2017

## **GMA PROGRAMS ARE MOST-WATCHED ON WEEKDAYS...**



# **NOON TIME/AFTERNOON**



# PRIMETIME



| GMA Programs          | Aud.<br>Share % |                                    | Aud.<br>Share  |
|-----------------------|-----------------|------------------------------------|----------------|
|                       | MOR             |