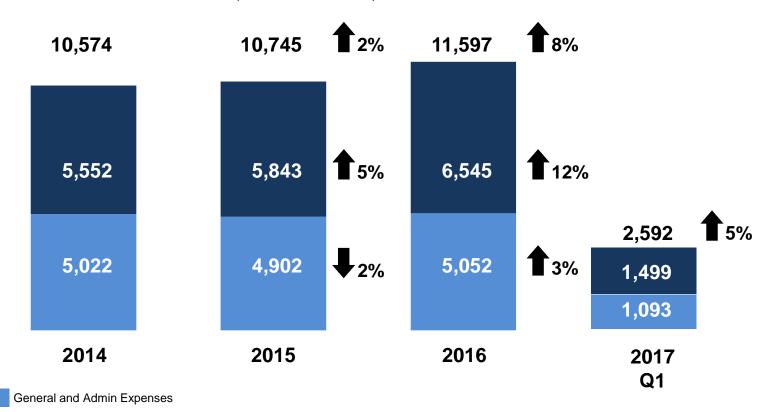

# MANAGED TOTAL OPEX IN 2016, +5% OPEX IN Q1 2017

## **CONSOLIDATED COSTS AND EXPENSES**

(IN MILLIONS PHP)

**Production Cost** 