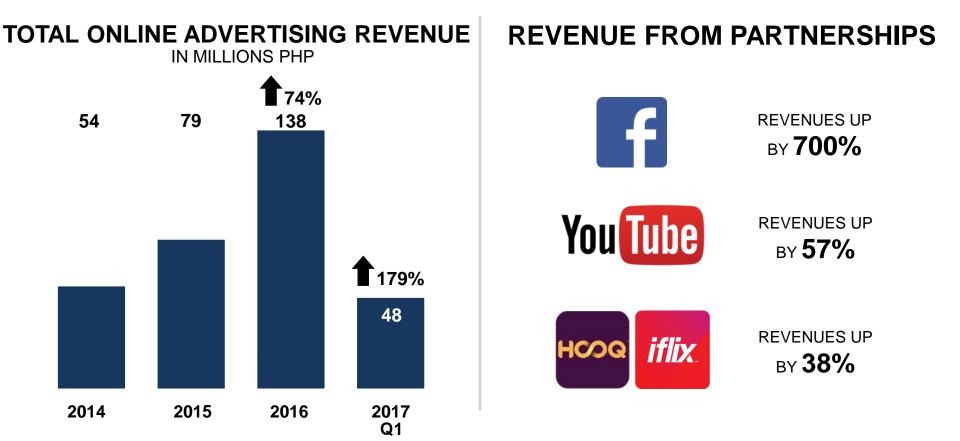

## DIGITAL AND INTERACTIVE MEDIA

- +74% on digital advertising revenue YOY (2015 to 2016)
- +8% on page views for GMANetwork.com vs 2015

#### DIGITAL AND INTERACTIVE MEDIA

- +179% in total Q1 2017 digital advertising revenue
- Q1 2017 revenues grew by 700% in Facebook, 57% in YouTube, and 38% in Hoog/iFlix
- +42% unique browsers and +57% page views for GMANetwork.com in Q1 2017

# +179% IN ONLINE ADVERTISING REVENUE IN Q1 2017