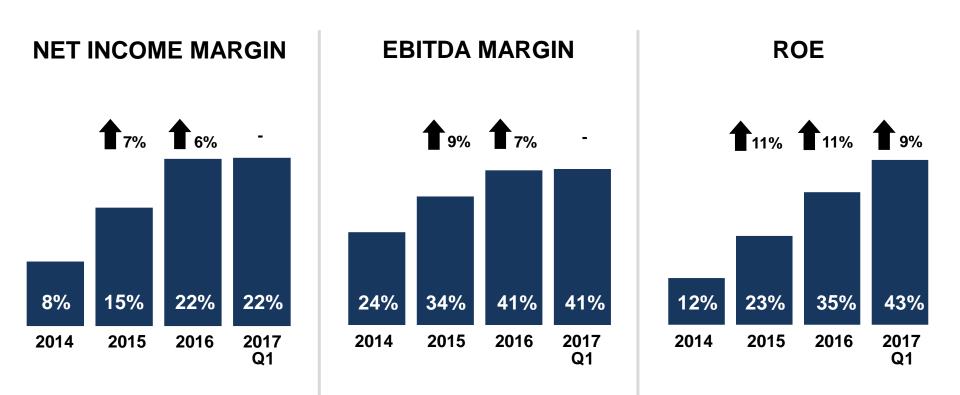

# +11% ON ROE IN 2016, +9% IN Q1 2017

### **CONSOLIDATED FULL-YEAR FINANCIAL RESULTS**