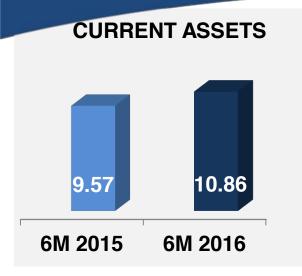

# STRONGER FINANCIAL METRICS IN GMA'S CONSOLIDATED BALANCE SHEETS

IN BILLIONS PHP