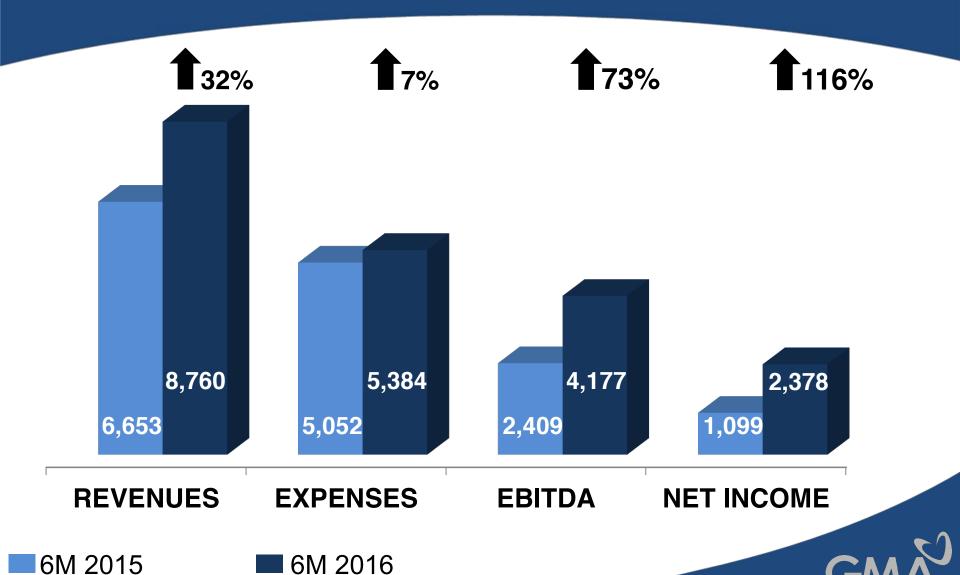

# +116% ON CONSOLIDATED NET INCOME, +73% ON EBITDA FOR THE FIRST HALF ENDED JUNE 30, 2015 AND 2016 (IN MILLIONS PHP)

|                          |          | 6M 2015 | 6M 2016 | Inc (Dec) |
|--------------------------|----------|---------|---------|-----------|
| Airtime Revenues         |          |         |         |           |
| Channel 7/RTV            | 5,683    | 7,573   | 33%     |           |
| GNTV                     |          | 177     | 196     | 10%       |
| Radio                    |          | 209     | 296     | 41%       |
|                          | SubTotal | 6,069   | 8,065   | 33%       |
| Subscription and Others  | SubTotal | 584     | 695     | 19%       |
| Consolidated Net Revenue | 6,653    | 8,760   | 32%     |           |