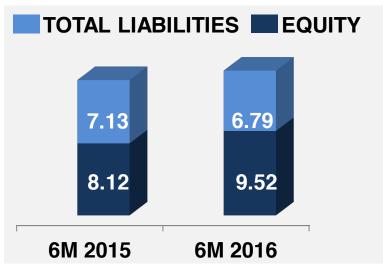

# STRONGER FINANCIAL METRICS IN GMA'S CONSOLIDATED BALANCE SHEETS

IN BILLIONS PHP