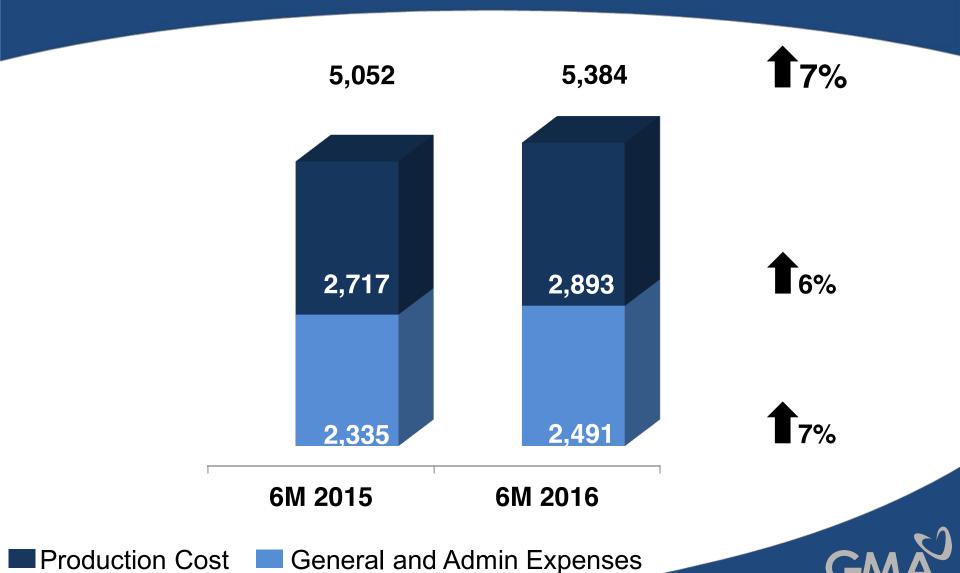

### MANAGED TOTAL CONSOLIDATED OPEX VS. 6M '15

FOR THE FIRST HALF ENDED JUNE 30, 2015 AND 2016 (IN MILLIONS PHP)