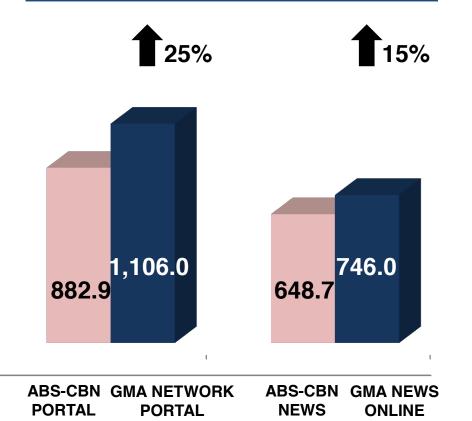

# RANKED GMANETWORK.COM AS #1 SITE IN THE PHILIPPINES

| 1  | GMA Network.com |
|----|-----------------|
| 2  | ABS-CBN PORTAL  |
| 3  | MSN PHILIPPINES |
| 4  | PEP             |
| 5  | TFC.TV          |
| 6  | IWANT TV        |
| 7  | SAFEZONE        |
| 8  | SPIN            |
| 9  | FHM             |
| 10 | COSMO           |

IN MILLIONS

SOURCE: EFFECTIVE MEASURE

(BASIS: PAGE VIEWS)

SOURCE: EFFECTIVE MEASURE

(BASIS: PAGE VIEWS)