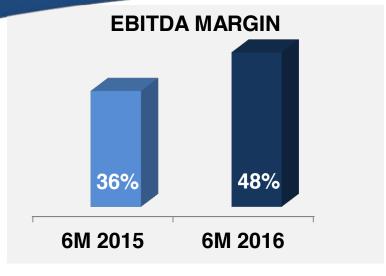

### STRONGER PROFITABILITY METRICS FOR 6M '16

FOR THE FIRST HALF ENDED JUNE 30, 2015 AND 2016