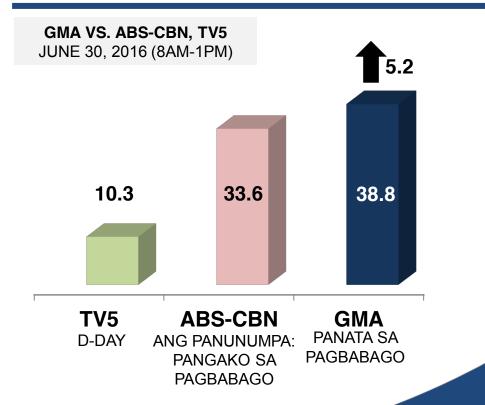

# GMA IS FIRST TO BROADCAST PARTIAL PHILIPPINE ELECTIONS TALLY

### **ELEKSYON 2016 (MAY 9)**

# 8.2 34.4 36.3 TV5 BILANG PILIPINO ABS-CBN, TV5 ABS-CBN HALALAN 2016 ELEKSYON 2016

### PANATA SA PAGBABAGO (JUNE 30)