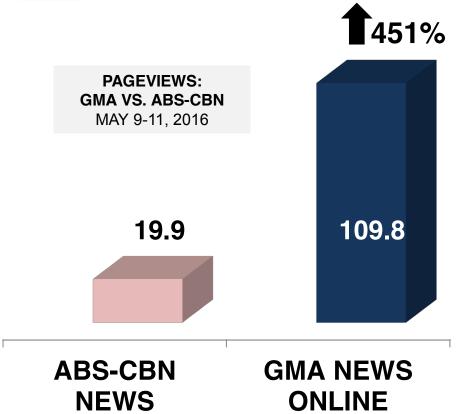

# GMA IS THE PREFERRED ONLINE SOURCE FOR THE 2016 NATIONAL ELECTIONS

IN MILLIONS

SOURCE: EFFECTIVE MEASURE