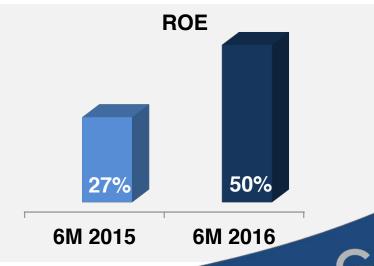

### STRONGER PROFITABILITY METRICS FOR 6M '16

FOR THE FIRST HALF ENDED JUNE 30, 2015 AND 2016