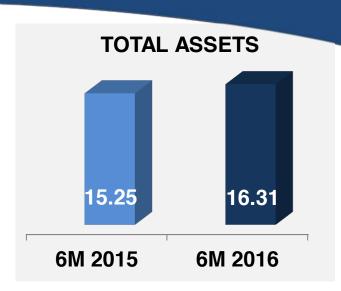

# STRONGER FINANCIAL METRICS IN GMA'S CONSOLIDATED BALANCE SHEETS

IN BILLIONS PHP