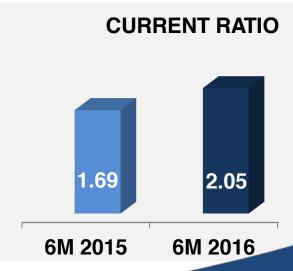

### STRONGER PROFITABILITY METRICS FOR 6M '16

FOR THE FIRST HALF ENDED JUNE 30, 2015 AND 2016