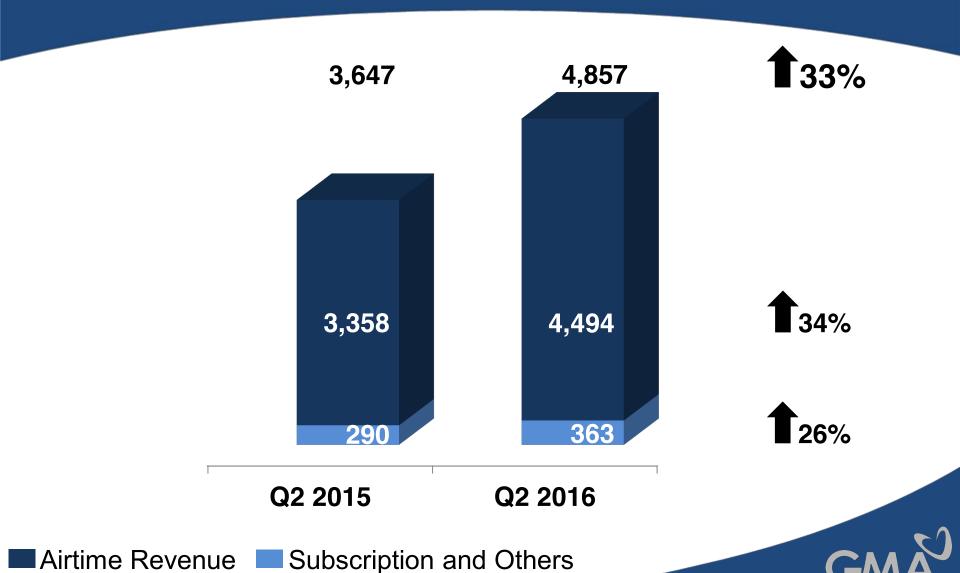

### +33% ON CONSOLIDATED NET REVENUES VS. Q2 '15

FOR THE QUARTERS ENDED JUNE 30, 2015 AND 2016 (IN MILLIONS PHP)