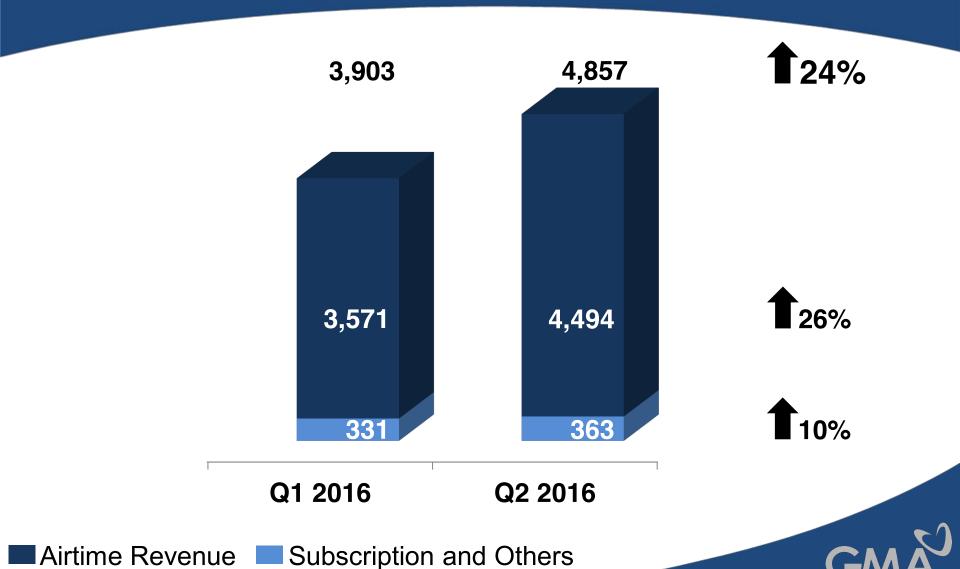

### +24% ON CONSOLIDATED NET REVENUES VS. Q1 '16

FOR THE QUARTERS ENDED MARCH 31, 2016 VS. JUNE 30, 2016 (IN MILLIONS PHP)