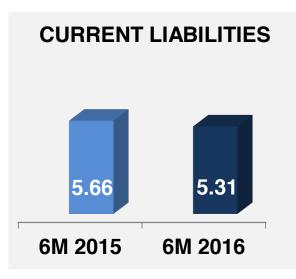

# STRONGER FINANCIAL METRICS IN GMA'S CONSOLIDATED BALANCE SHEETS

IN BILLIONS PHP