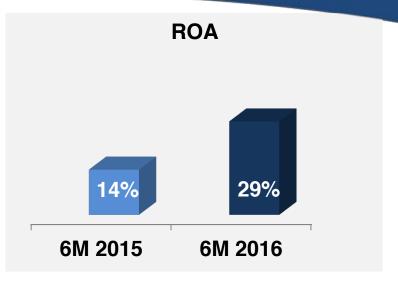

### STRONGER PROFITABILITY METRICS FOR 6M '16

FOR THE FIRST HALF ENDED JUNE 30, 2015 AND 2016