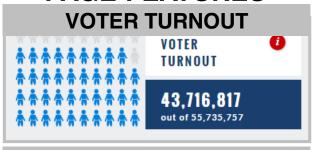

d Programpromotions Category



PHILIPPINE PEDIATRIC SOCIETY'S 2<sup>ND</sup> GAWAD DUYAN

**MAY 2016** 

PEPITO MANALOTO

Natatanging Dulang Pantelebisyon (Komedya)



# RANKED GMANETWORK.COM AS #1 SITE IN THE PHILIPPINES







| 1  | GMA Network.com |
|----|-----------------|
| 2  | ABS-CBN PORTAL  |
| 3  | MSN PHILIPPINES |
| 4  | PEP             |
| 5  | TFC.TV          |
| 6  | IWANT TV        |
| 7  | SAFEZONE        |
| 8  | SPIN            |
| 9  | FHM             |
| 10 | COSMO           |

IN MILLIONS

SOURCE: EFFECTIVE MEASURE

(BASIS: PAGE VIEWS)

SOURCE: EFFECTIVE MEASURE

(BASIS: PAGE VIEWS)

# GMA IS THE PREFERRED ONLINE SOURCE FOR THE 2016 NATIONAL ELECTIONS



IN MILLIONS

SOURCE: EFFECTIVE MEASURE

# RANKED #2 IN THE APP STORE ON MAY 11, 2016



# NOTABLE PAGE FEATURES







## FINANCIAL HIGHLIGHTS



### +33% ON CONSOLIDATED NET REVENUES VS. Q2 '15

FOR THE QUARTERS ENDED JUNE 30, 2015 AND 2016 (IN MILLIONS PHP)



### +24% ON CONSOLIDATED NET REVENUES VS. Q1 '16

FOR THE QUARTERS ENDED MARCH 31, 2016 VS. JUNE 30, 2016 (IN MILLIONS PHP)



### +32% ON CONSOLIDATED NET REVENUES VS. 6M '15

FOR THE FIRST HALF ENDED JUNE 30, 2015 AND 2016 (IN MILLIONS PHP)



+33% ON NET AIRTIME REVENUES, +19% ON SUBSCRIPTION/OTHERS VS. 6M '15 FOR THE FIRST HALF ENDED JUNE 30, 2015 AND 2016 (IN MILLIONS PHP)

|                          |          | 6M 2015 | 6M 2016 | Inc (Dec) |
|--------------------------|----------|---------|---------|-----------|
| Airtime Revenues         |          |         |         |           |
| Channel 7/RTV            | 5,683    | 7,573   | 33