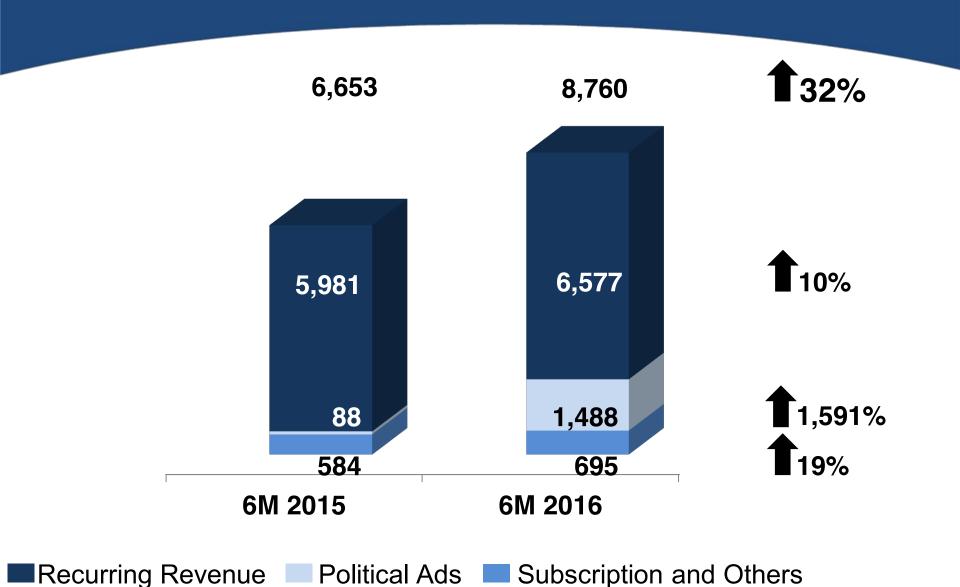

### +32% ON CONSOLIDATED NET REVENUES VS. 6M '15

FOR THE FIRST HALF ENDED JUNE 30, 2015 AND 2016 (IN MILLIONS PHP)

+33% ON NET AIRTIME REVENUES, +19% ON SUBSCRIPTION/OTHERS VS. 6M '15 FOR THE FIRST HALF ENDED JUNE 30, 2015 AND 2016 (IN MILLIONS PHP)

|                          |          | 6M 2015 | 6M 2016 | Inc (Dec) |
|--------------------------|----------|---------|---------|-----------|
| Airtime Revenues         |          |         |         |           |
| Channel 7/RTV            | 5,683    | 7,573   | 33%     |           |
| GNTV                     |          | 177     | 196     | 10%       |
| Radio                    |          | 209     | 296     | 41%       |
|                          | SubTotal | 6,069   | 8,065   | 33%       |
| Subscription and Others  | SubTotal | 584     | 695     | 19%       |
| Consolidated Net Revenue | 6,653    | 8,760   | 32%     |           |