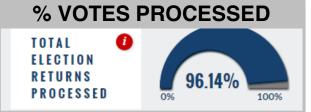

Programpromotions Category



PHILIPPINE PEDIATRIC SOCIETY'S 2<sup>ND</sup> GAWAD DUYAN

**MAY 2016** 

PEPITO MANALOTO

Natatanging Dulang Pantelebisyon (Komedya)



# RANKED GMANETWORK.COM AS #1 SITE IN THE PHILIPPINES







| 1  | GMA Network.com |
|----|-----------------|
| 2  | ABS-CBN PORTAL  |
| 3  | MSN PHILIPPINES |
| 4  | PEP             |
| 5  | TFC.TV          |
| 6  | IWANT TV        |
| 7  | SAFEZONE        |
| 8  | SPIN            |
| 9  | FHM             |
| 10 | COSMO           |

IN MILLIONS

SOURCE: EFFECTIVE MEASURE

(BASIS: PAGE VIEWS)

SOURCE: EFFECTIVE MEASURE

(BASIS: PAGE VIEWS)

# GMA IS THE PREFERRED ONLINE SOURCE FOR THE 2016 NATIONAL ELECTIONS



IN MILLIONS

SOURCE: EFFECTIVE MEASURE

# RANKED #2 IN THE APP STORE ON MAY 11, 2016



# NOTABLE PAGE FEATURES







## FINANCIAL HIGHLIGHTS



### +33% ON CONSOLIDATED NET REVENUES VS. Q2 '15

FOR THE QUARTERS ENDED JUNE 30, 2015 AND 2016 (IN MILLIONS PHP)



### +24% ON CONSOLIDATED NET REVENUES VS. Q1 '16

FOR THE QUARTERS ENDED MARCH 31, 2016 VS. JUNE 30, 2016 (IN MILLIONS PHP)



### +32% ON CONSOLIDATED NET REVENUES VS. 6M '15

FOR THE FIRST HALF ENDED JUNE 30, 2015 AND 2016 (IN MILLIONS PHP)



+33% ON NET AIRTIME REVENUES, +19% ON SUBSCRIPTION/OTHERS VS. 6M '15 FOR THE FIRST HALF ENDED JUNE 30, 2015 AND 2016 (IN MILLIONS PHP)

|                          |          | 6M 2015 | 6M 2016 | Inc (Dec) |
|--------------------------|----------|---------|---------|-----------|
| Airtime Revenues         |          |         |         |           |
| Channel 7/RTV            | 5,683    | 7,573   | 33%