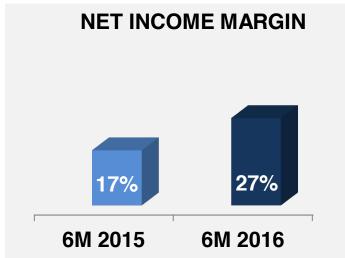

### STRONGER PROFITABILITY METRICS FOR 6M '16

FOR THE FIRST HALF ENDED JUNE 30, 2015 AND 2016