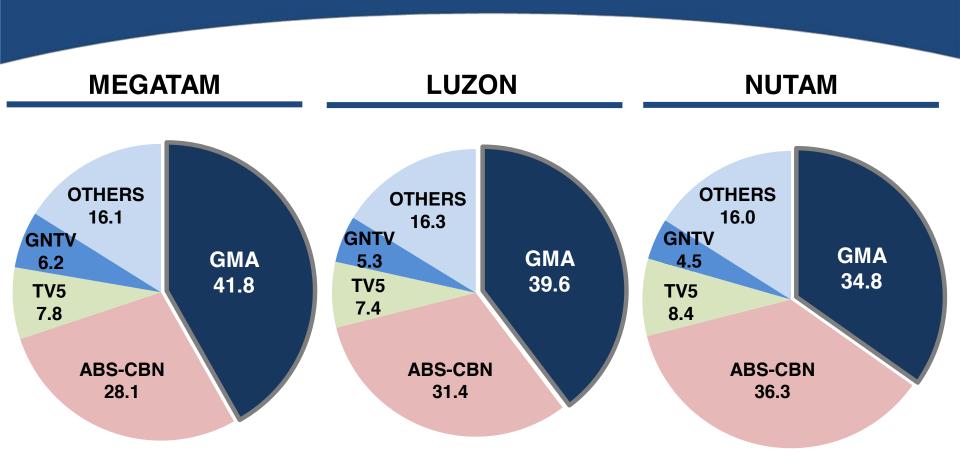

# GMA MAINTAINS MEGATAM AND LUZON LEAD IN Q2 '16 OVERALL HH CHANNEL SHARES

### NOTE:

Other Channels include ABS-Sports+Action, CinemaOne-Net, CNN Phils, PTV, RJTV, 2nd Ave, IBC, etc.

TOTAL DAY (MON-SUN; 6AM-12MN)

SOURCE: NIELSEN MEGATAM, LUZON, AND NUTAM, APRIL-JUNE 2016