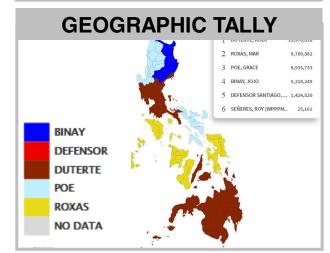

# GMA IS FIRST TO BROADCAST PARTIAL PHILIPPINE ELECTIONS TALLY

### **ELEKSYON 2016 (MAY 9)**